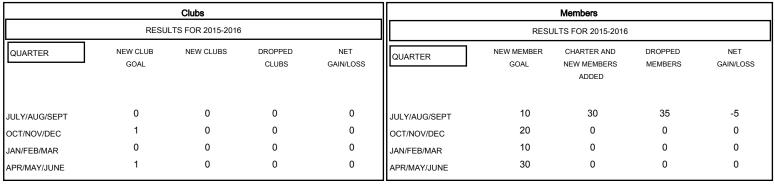

## GOALS AND ACTUAL NEW CLUBS CUMULATIVE

| DROPPED CLUBS: 0 |    | 20 CLUBS OF 62 ADDED 1 OR MORE<br>NEW MEMBERS | <b> </b>              | N<br>50 (64.64%)<br>65 (35.36%) |
|------------------|----|-----------------------------------------------|-----------------------|---------------------------------|
| DROPPED MEMBERS  |    |                                               |                       |                                 |
| DECEASED         | 2  | CLICK HERE FOR HEALTH                         | FAMILY UNIT MEMBERS   | 239                             |
| CLUB CANCELLED   | 0  | ASSESSMENT DATA                               | HEAD OF HOUSEHOLD     | 118                             |
| OTHER            | 33 |                                               |                       |                                 |
| TOTAL            | 35 |                                               | NON-HEAD OF HOUSEHOLD | 121                             |