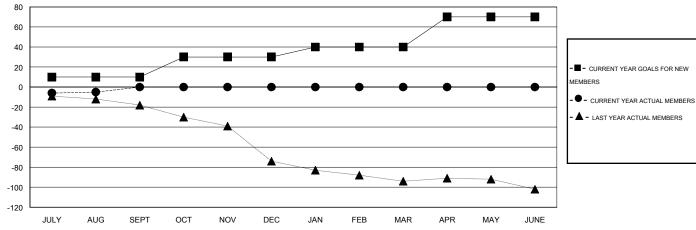

## GOALS AND ACTUAL NEW CLUBS CUMULATIVE

| DROPPED CLUBS: 0 |    | 20 CLUBS OF 62 ADDED 1 OR MORE<br>NEW MEMBERS | <b> </b>              | N<br>50 (64.64%)<br>65 (35.36%) |
|------------------|----|-----------------------------------------------|-----------------------|---------------------------------|
| DROPPED MEMBERS  |    |                                               |                       |                                 |
| DECEASED         | 2  | CLICK HERE FOR HEALTH                         | FAMILY UNIT MEMBERS   | 239                             |
| CLUB CANCELLED   | 0  | ASSESSMENT DATA                               | HEAD OF HOUSEHOLD     | 118                             |
| OTHER            | 33 |                                               |                       |                                 |
| TOTAL            | 35 |                                               | NON-HEAD OF HOUSEHOLD | 121                             |